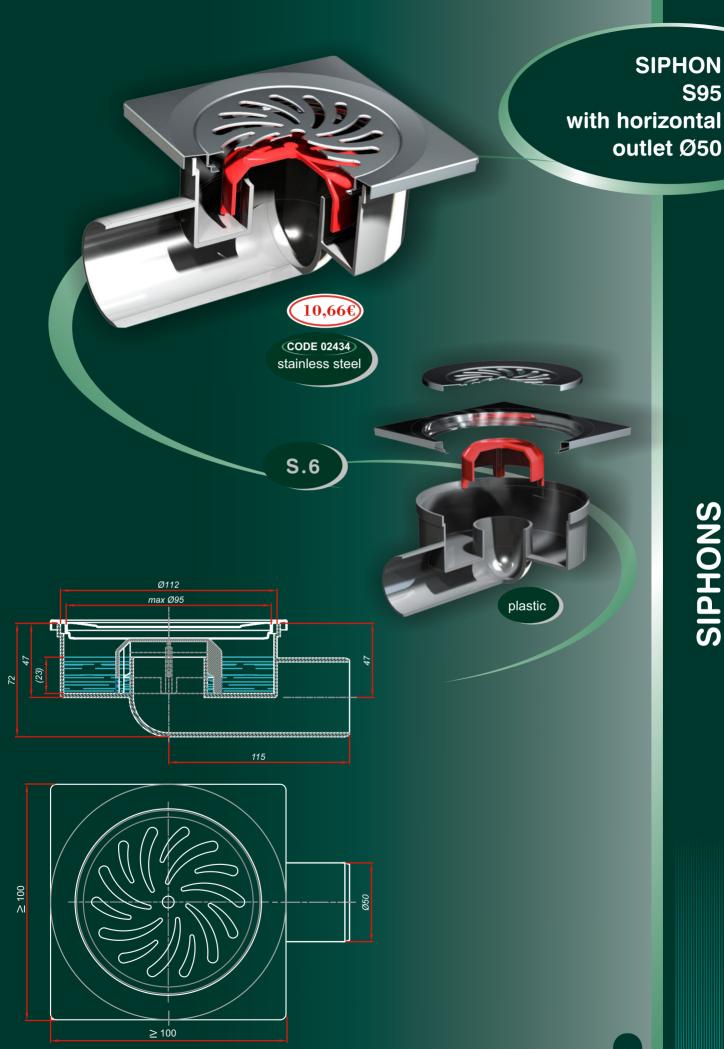

## **SIPHONS**

Siphon is beside grid, constituent part of the drainage and it's basic function is that, by system of siphoning, prevents the flow of unpleasant smells from sewerage system; and also to keep bigger pieces of filth in siphon's vessel. In siphon's vessel a large quantity of liquid is stored and that anables drainage, which could lead to loss of it's basic function. Cleaning procedure of the vessel is quite simple.

They are produced on machines for injection pressing of plastomer and they are intended for standard sewerage pipes, diameter Ø50mm.

Siphons can be devided into 2 groups: with vertical and with horizontal outlets. They can be fitted-in to "thin" floors.

All floor grids from our production program is compatibile with siphons (except floor grid IN.1.1. and IN.1.8).

**BATHTUB DOORS** 

BATHTUB DOORS IN.2

Bathtub doors consists of frame and the cover and they are completely made of high quality, corrosion resistant steel plates and resistant to chemical means.