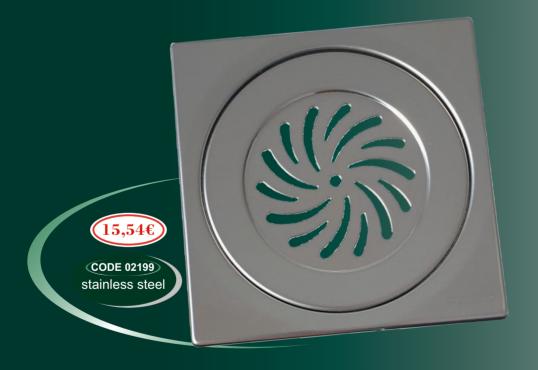

Production program has floor grids with dimensions 100x100mm, 120x120mm, 150x150mm.

FLOOR GRID 100x100x0.6mm

**FLOOR** 

**GRIDS** 

**MODEL 1** 

FLOOR GRIDS 150x150x1.2mm MODEL 3

FLOOR GRIDS 200x200/130

FLOOR GRID 120x120/95