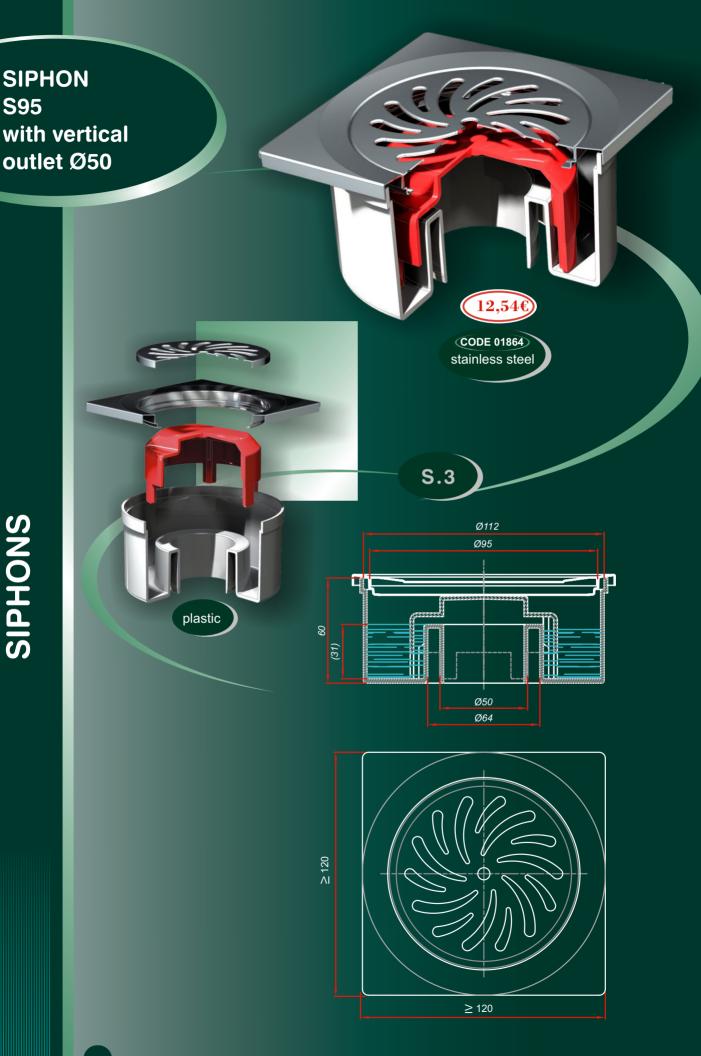

## **SIPHONS**

Siphon is beside grid, constituent part of the drainage and it's basic function is that, by system of siphoning, prevents the flow of unpleasant smells from sewerage system; and also to keep bigger pieces of filth in siphon's vessel. In siphon's vessel a large quantity of liquid is stored and that anables drainage, which could lead to loss of it's basic function. Cleaning procedure of the vessel is quite simple.

They are produced on machines for injection pressing of plastomer and they are intended for standard sewerage pipes, diameter Ø50mm.

Siphons can be devided into 2 groups: with vertical and with horizontal outlets. They can be fitted-in to "thin" floors.

All floor grids from our production program is compatibile with siphons (except floor grid IN.1.1. and IN.1.8).

**BATHTUB DOORS** 

BATHTUB DOORS IN.2

Bathtub doors consists of frame and the cover and they are completely made of high quality, corrosion resistant steel plates and resistant to chemical means.