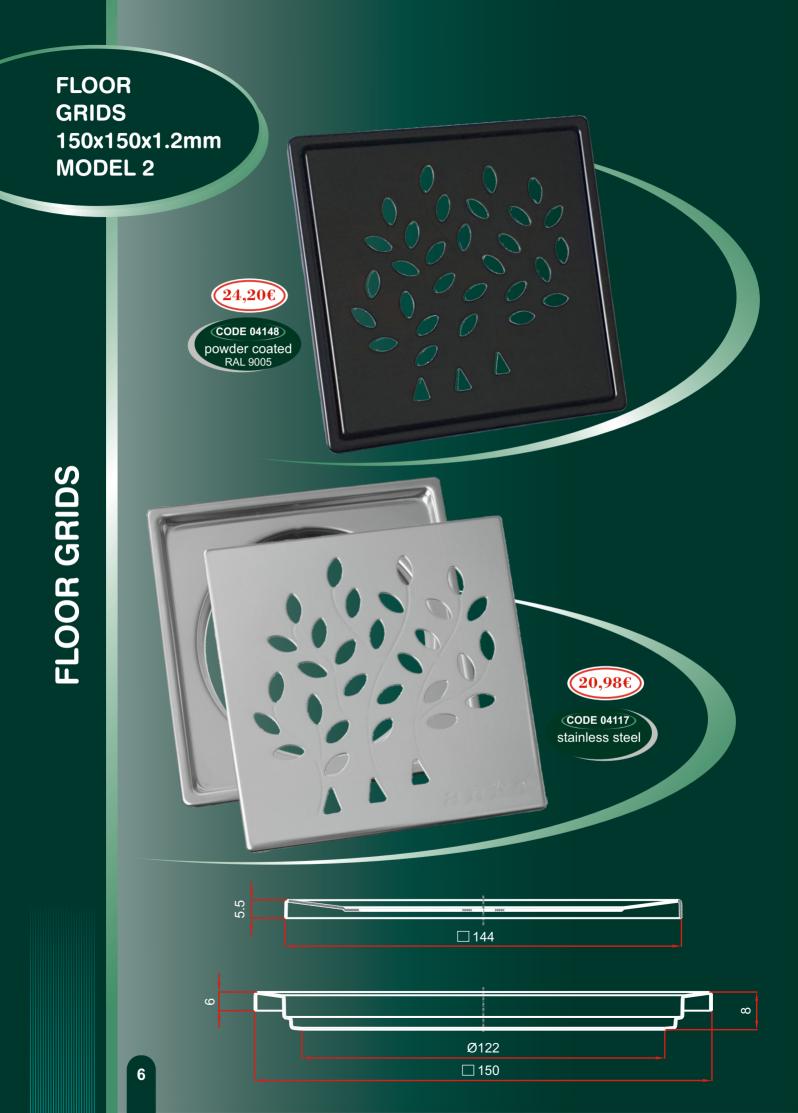

## CATALOGUE OF PRODUCTS 2023

Floor grid is made of quality, corrosion resistant steel plates and resistant to chemical means.

It consists of the frame and grid, and it is simple to take-down and clean, as well as a very good permeability of liquid waste.

Production program has floor grids with dimensions 100x100mm, 120x120mm, 150x150mm.

FLOOR GRID 100x100x0.6mm

**FLOOR** 

**GRIDS** 

**MODEL 1** 

FLOOR GRIDS 150x150x1.2mm MODEL 3

FLOOR GRIDS 200x200/130

FLOOR GRID 120x120/95