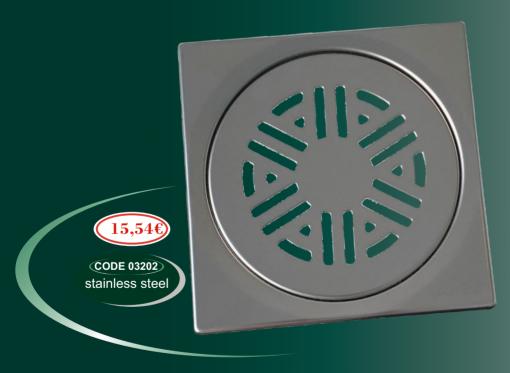

Production program has floor grids with dimensions 100x100mm, 120x120mm, 150x150mm.

FLOOR GRID 100x100x0.6mm

**FLOOR** 

**GRIDS** 

**MODEL 1** 

FLOOR GRIDS 150x150x1.2mm MODEL 3

FLOOR GRIDS 200x200/130

FLOOR GRID 120x120/95