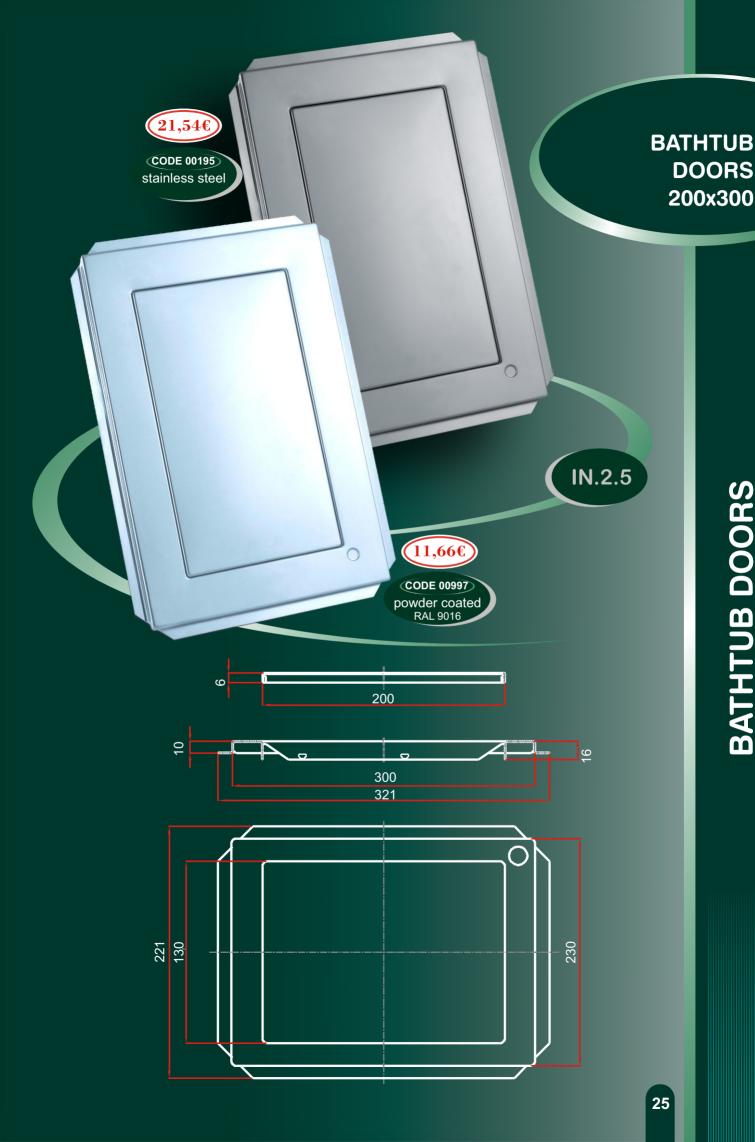

All floor grids from our production program is compatibile with siphons (except floor grid IN.1.1. and IN.1.8).

**BATHTUB DOORS** 

BATHTUB DOORS IN.2

Bathtub doors consists of frame and the cover and they are completely made of high quality, corrosion resistant steel plates and resistant to chemical means.

By designing solution, it is provided easy opening and fitting-in of the cover, and sealing prevents the entrance of unpleasant smells into the room.

Production program includes a very large range of dimensions, adjusted to the dimensions of tiles which can be found in the market.

21

**150 -** 170

BATHTUB DOORS 150x200

24

26

0.5