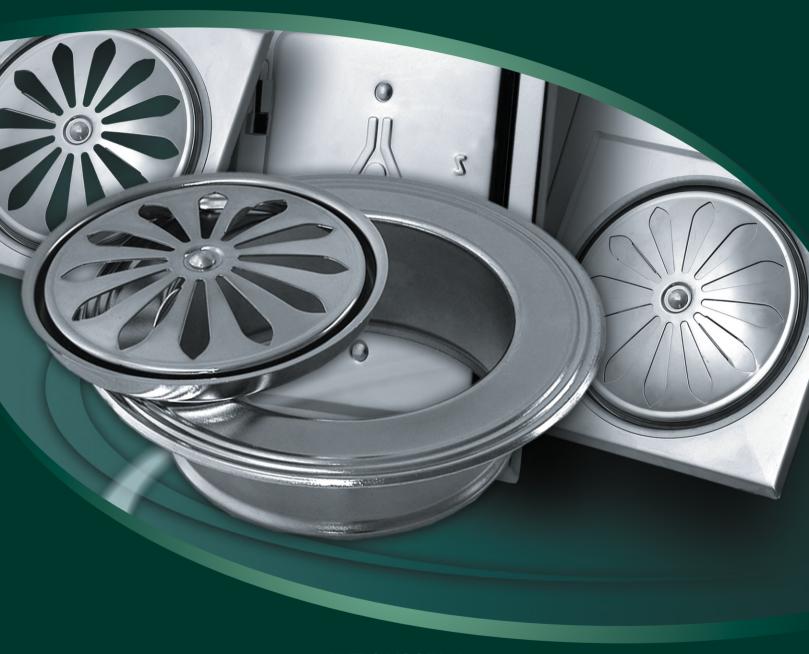

Production program has floor grids with dimensions 100x100mm, 120x120mm, 150x150mm.

FLOOR GRID 100x100x0.6mm

**FLOOR** 

**GRIDS** 

**MODEL 1** 

FLOOR GRIDS 150x150x1.2mm MODEL 3

FLOOR GRIDS 200x200/130

FLOOR GRID 120x120/95

FLOOR GRID, sealing type 120x120/95

11,99€)

code 01529 stainless steel

Floor grid 120x120/95 with possibility to close the opening

FLOOR GRID, sealing type 150x150/130

14,54€)

CODE 01536

stainless steel

Floor grid 150x150/130 with possibility to close the opening