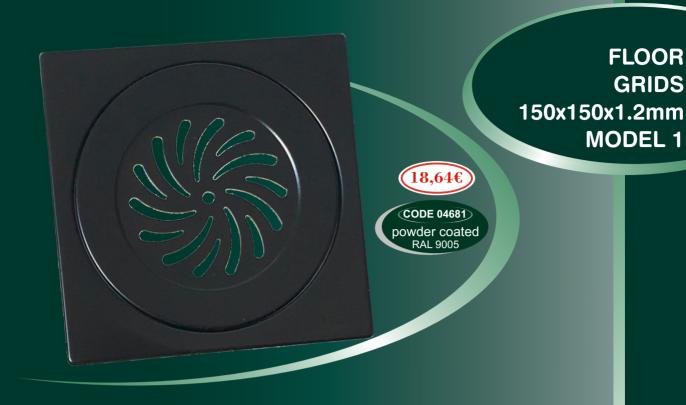

Production program has floor grids with dimensions 100x100mm, 120x120mm, 150x150mm.

FLOOR GRID 100x100x0.6mm

**FLOOR** 

**GRIDS** 

**MODEL 1** 

FLOOR GRIDS 150x150x1.2mm MODEL 3

FLOOR GRIDS 200x200/130

FLOOR GRID 120x120/95