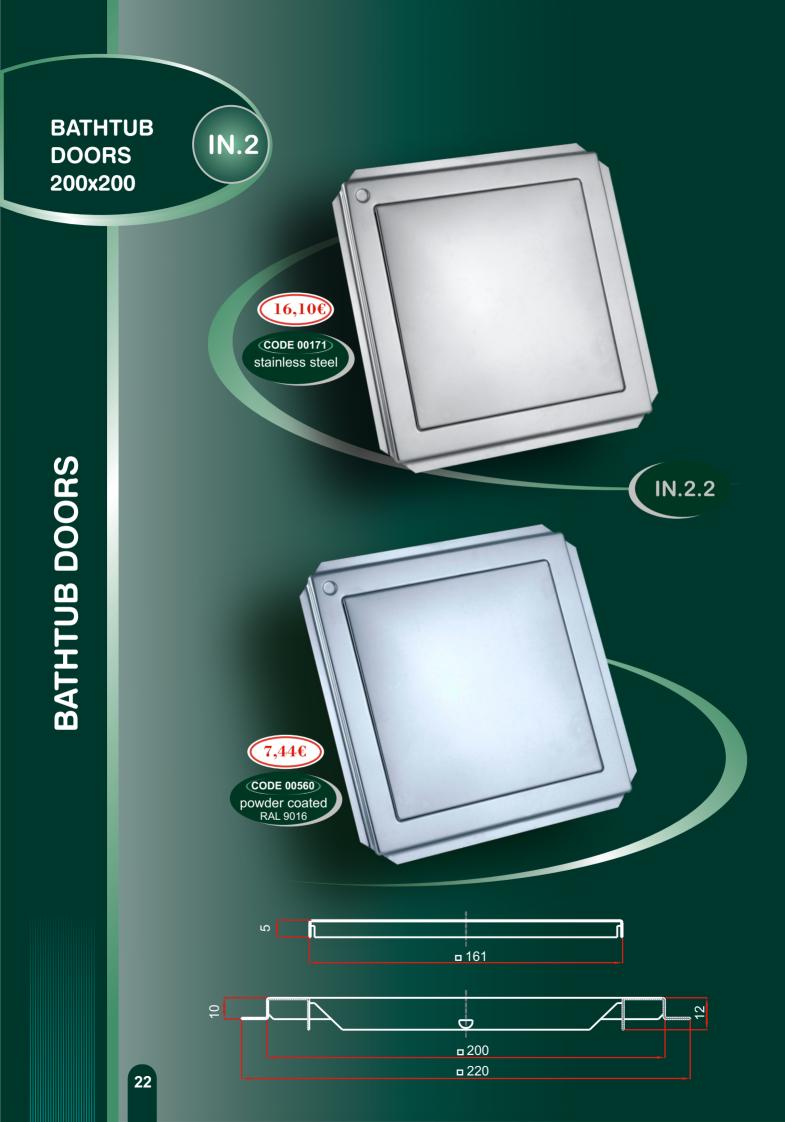

All floor grids from our production program is compatibile with siphons (except floor grid IN.1.1. and IN.1.8).

**BATHTUB DOORS** 

BATHTUB DOORS IN.2

Bathtub doors consists of frame and the cover and they are completely made of high quality, corrosion resistant steel plates and resistant to chemical means.

By designing solution, it is provided easy opening and fitting-in of the cover, and sealing prevents the entrance of unpleasant smells into the room.

Production program includes a very large range of dimensions, adjusted to the dimensions of tiles which can be found in the market.