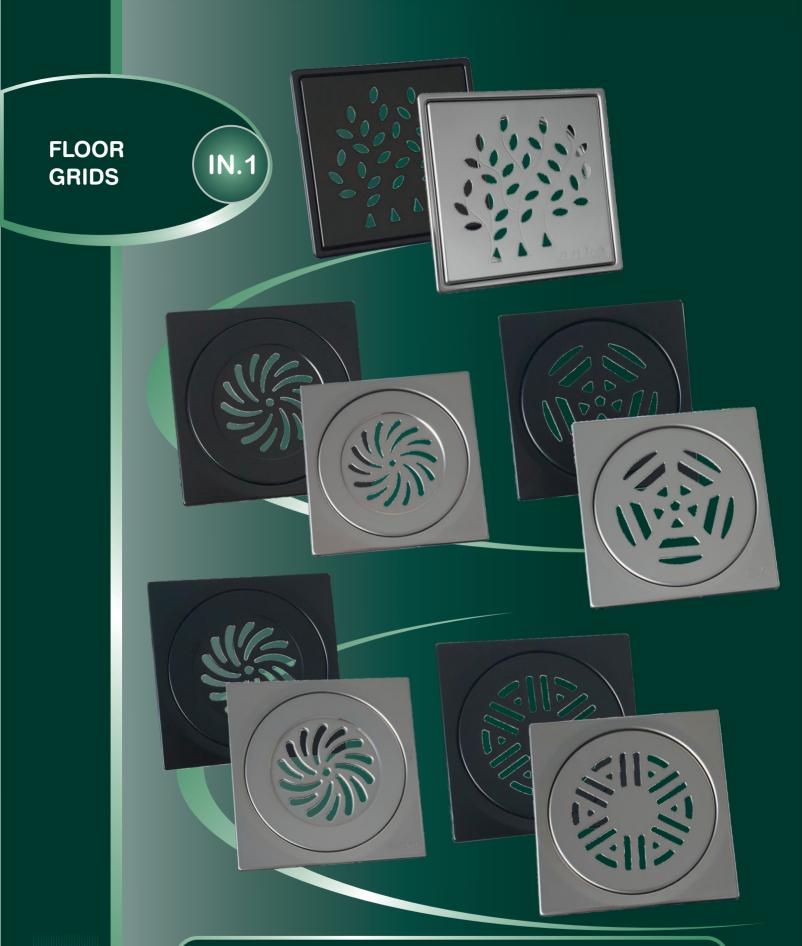

Production program has floor grids with dimensions 100x100mm, 120x120mm, 150x150mm.

FLOOR GRID 100x100x0.6mm

**FLOOR** 

**GRIDS** 

**MODEL 1** 

FLOOR GRIDS 150x150x1.2mm MODEL 3

FLOOR GRIDS 200x200/130

FLOOR GRID 120x120/95

FLOOR GRID, sealing type 120x120/95

11,99€)

code 01529 stainless steel

Floor grid 120x120/95 with possibility to close the opening

FLOOR GRID, sealing type 150x150/130

14,54€)

CODE 01536

stainless steel

Floor grid 150x150/130 with possibility to close the opening