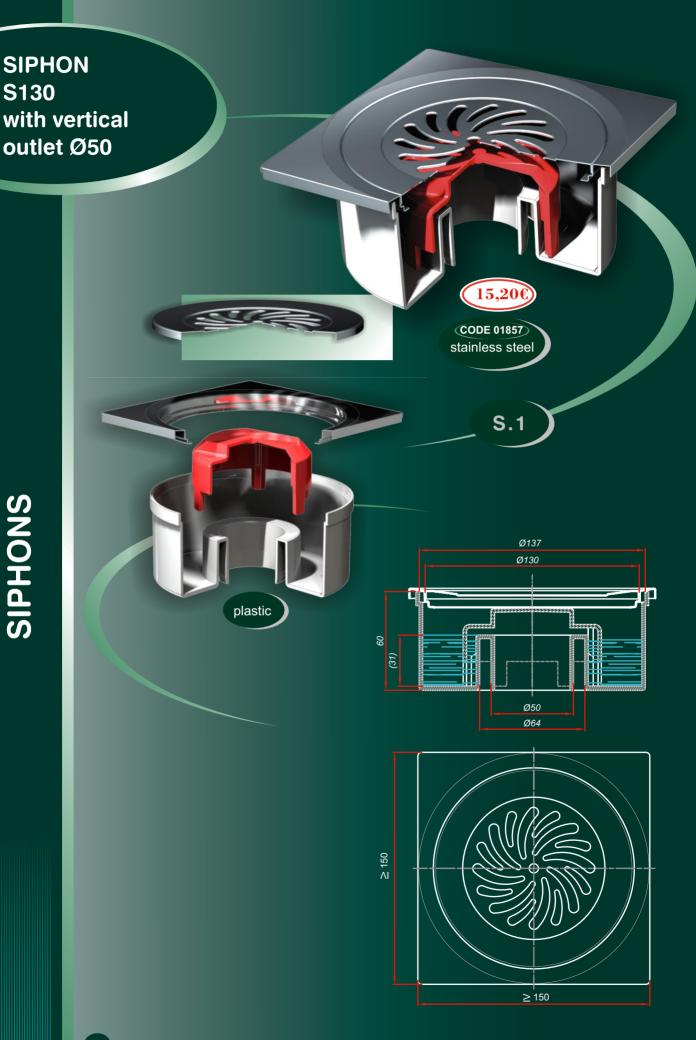

## **SIPHONS**

Siphon is beside grid, constituent part of the drainage and it's basic function is that, by system of siphoning, prevents the flow of unpleasant smells from sewerage system; and also to keep bigger pieces of filth in siphon's vessel. In siphon's vessel a large quantity of liquid is stored and that anables drainage, which could lead to loss of it's basic function. Cleaning procedure of the vessel is quite simple.

They are produced on machines for injection pressing of plastomer and they are intended for standard sewerage pipes, diameter Ø50mm.

Siphons can be devided into 2 groups: with vertical and with horizontal outlets. They can be fitted-in to "thin" floors.

All floor grids from our production program is compatibile with siphons (except floor grid IN.1.1. and IN.1.8).

**BATHTUB DOORS** 

BATHTUB DOORS IN.2

Bathtub doors consists of frame and the cover and they are completely made of high quality, corrosion resistant steel plates and resistant to chemical means.