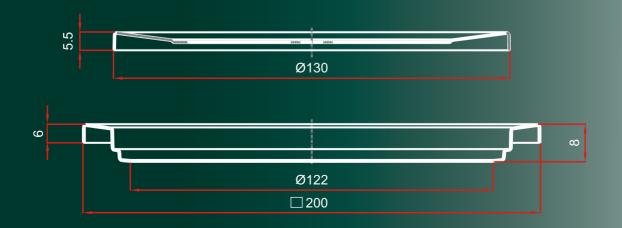

Production program has floor grids with dimensions 100x100mm, 120x120mm, 150x150mm.

FLOOR GRID 100x100x0.6mm

**FLOOR** 

**GRIDS** 

**MODEL 1** 

FLOOR GRIDS 150x150x1.2mm MODEL 3

FLOOR GRIDS 200x200/130

FLOOR GRID 120x120/95