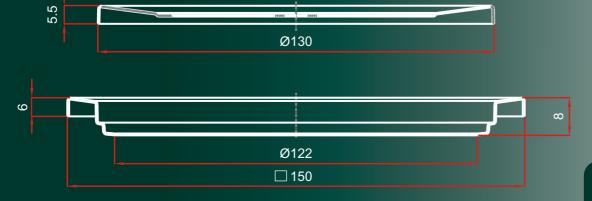

Production program has floor grids with dimensions 100x100mm, 120x120mm, 150x150mm.

FLOOR GRID 100x100x0.6mm

**FLOOR** 

**GRIDS** 

**MODEL 1** 

FLOOR GRIDS 150x150x1.2mm MODEL 3

FLOOR GRIDS 200x200/130

FLOOR GRID 120x120/95