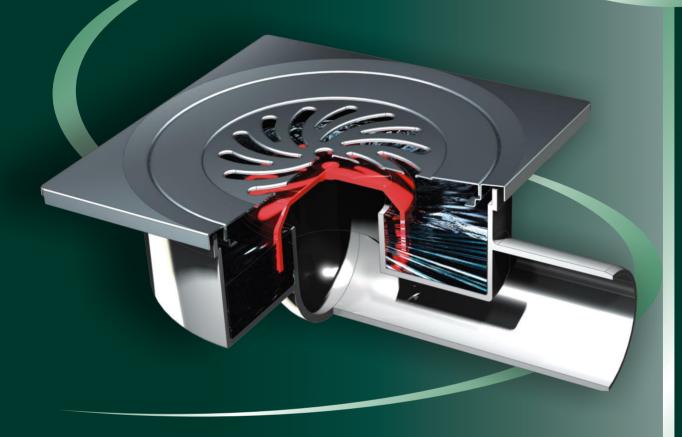

## **SIPHONS**

Siphon is beside grid, constituent part of the drainage and it's basic function is that, by system of siphoning, prevents the flow of unpleasant smells from sewerage system; and also to keep bigger pieces of filth in siphon's vessel. In siphon's vessel a large quantity of liquid is stored and that anables drainage, which could lead to loss of it's basic function. Cleaning procedure of the vessel is quite simple.

They are produced on machines for injection pressing of plastomer and they are intended for standard sewerage pipes, diameter Ø50mm.

Siphons can be devided into 2 groups: with vertical and with horizontal outlets. They can be fitted-in to "thin" floors.