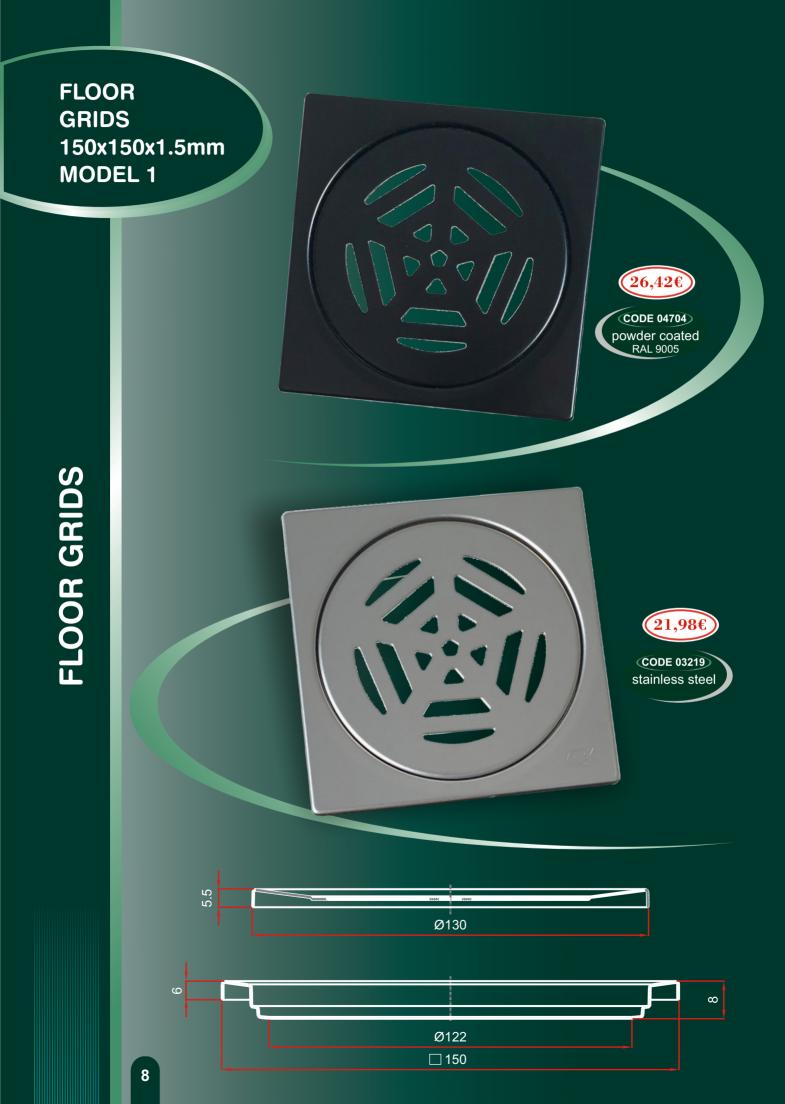

Production program has floor grids with dimensions 100x100mm, 120x120mm, 150x150mm.

FLOOR GRID 100x100x0.6mm

**FLOOR** 

**GRIDS** 

**MODEL 1** 

FLOOR GRIDS 150x150x1.2mm MODEL 3

FLOOR GRIDS 200x200/130

FLOOR GRID 120x120/95