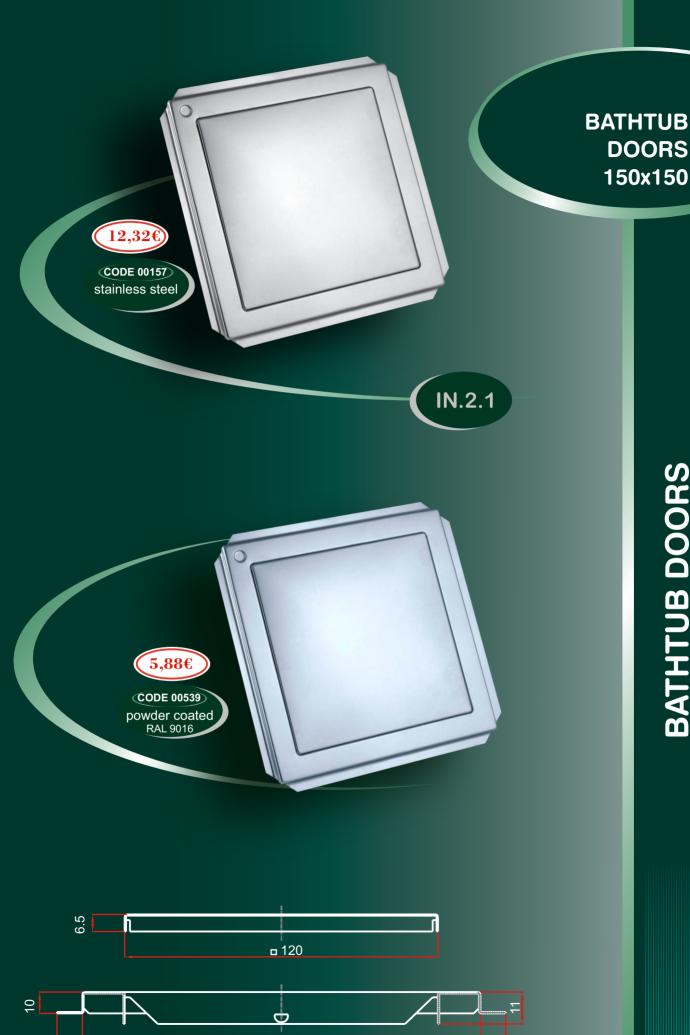

All floor grids from our production program is compatibile with siphons (except floor grid IN.1.1. and IN.1.8).

**BATHTUB DOORS** 

BATHTUB DOORS IN.2

Bathtub doors consists of frame and the cover and they are completely made of high quality, corrosion resistant steel plates and resistant to chemical means.

By designing solution, it is provided easy opening and fitting-in of the cover, and sealing prevents the entrance of unpleasant smells into the room.

Production program includes a very large range of dimensions, adjusted to the dimensions of tiles which can be found in the market.