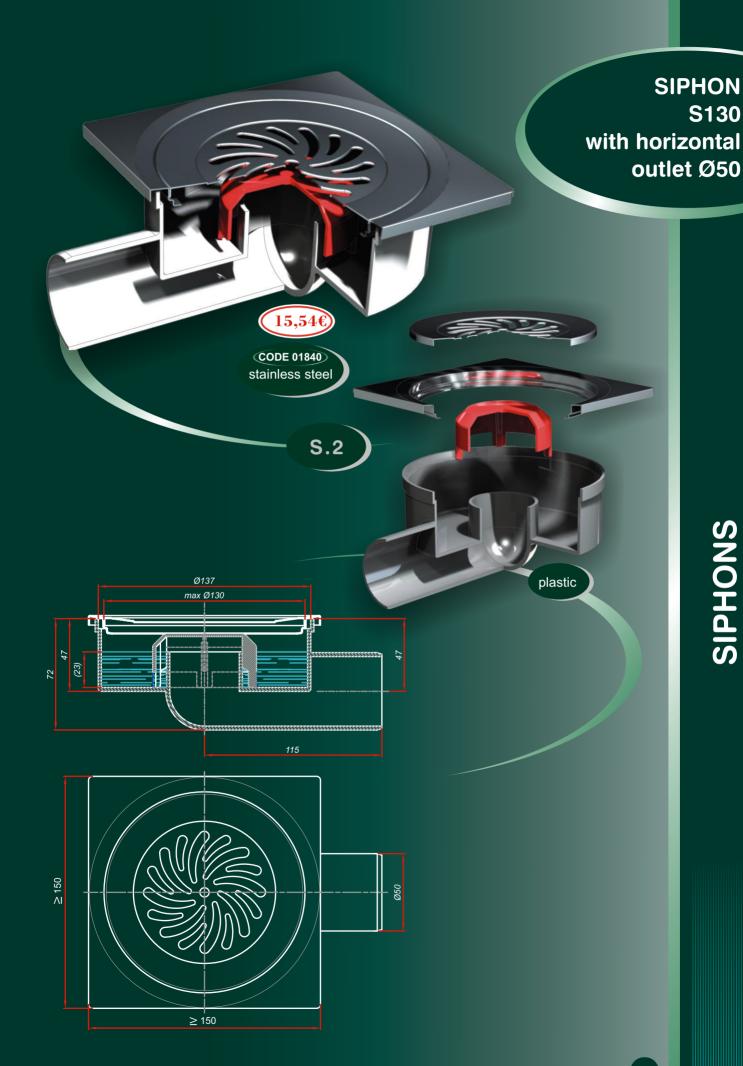

## **SIPHONS**

Siphon is beside grid, constituent part of the drainage and it's basic function is that, by system of siphoning, prevents the flow of unpleasant smells from sewerage system; and also to keep bigger pieces of filth in siphon's vessel. In siphon's vessel a large quantity of liquid is stored and that anables drainage, which could lead to loss of it's basic function. Cleaning procedure of the vessel is quite simple.

They are produced on machines for injection pressing of plastomer and they are intended for standard sewerage pipes, diameter Ø50mm.

Siphons can be devided into 2 groups: with vertical and with horizontal outlets. They can be fitted-in to "thin" floors.

All floor grids from our production program is compatibile with siphons (except floor grid IN.1.1. and IN.1.8).

**BATHTUB DOORS** 

BATHTUB DOORS IN.2

Bathtub doors consists of frame and the cover and they are completely made of high quality, corrosion resistant steel plates and resistant to chemical means.