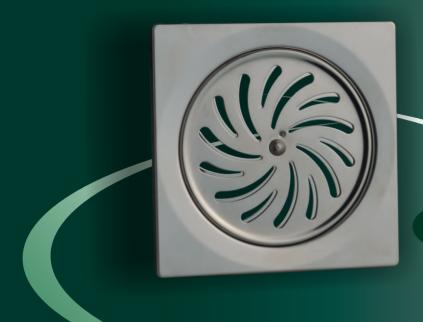

FLOOR GRID, sealing type 120x120/95

11,99€)

code 01529 stainless steel

Floor grid 120x120/95 with possibility to close the opening

FLOOR GRID, sealing type 150x150/130

14,54€)

CODE 01536

stainless steel