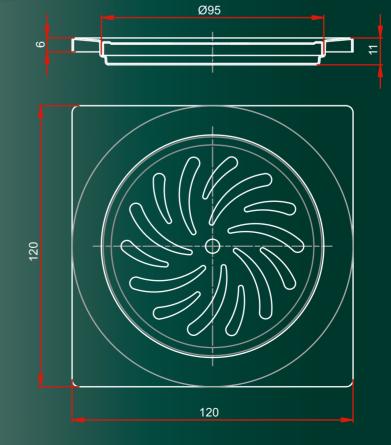

FLOOR GRID, sealing type 120x120/95

11,99€)

code 01529 stainless steel

Floor grid 120x120/95 with possibility to close the opening

FLOOR GRID, sealing type 150x150/130

14,54€)

CODE 01536

stainless steel