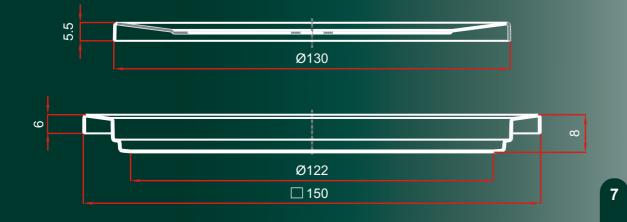

Production program has floor grids with dimensions 100x100mm, 120x120mm, 150x150mm.

FLOOR GRID 100x100x0.6mm

**FLOOR** 

**GRIDS** 

**MODEL 1** 

FLOOR GRIDS 150x150x1.2mm MODEL 3

FLOOR GRIDS 200x200/130

FLOOR GRID 120x120/95