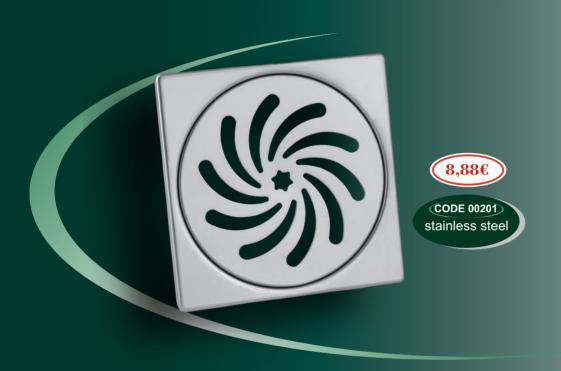

FLOOR GRID, sealing type 120x120/95

11,99€)

code 01529 stainless steel

Floor grid 120x120/95 with possibility to close the opening

FLOOR GRID, sealing type 150x150/130

14,54€)

CODE 01536

stainless steel