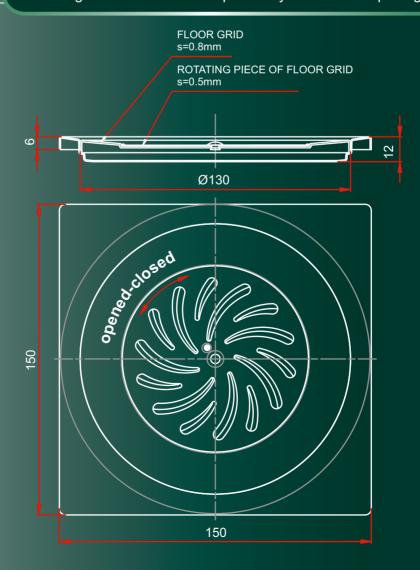

Production program has floor grids with dimensions 100x100mm, 120x120mm, 150x150mm.

FLOOR GRID 100x100x0.6mm

**FLOOR** 

**GRIDS** 

**MODEL 1** 

FLOOR GRIDS 150x150x1.2mm MODEL 3

FLOOR GRIDS 200x200/130

FLOOR GRID 120x120/95

FLOOR GRID, sealing type 120x120/95

11,99€)

code 01529 stainless steel

Floor grid 120x120/95 with possibility to close the opening

FLOOR GRID, sealing type 150x150/130

14,54€)

CODE 01536

stainless steel

Floor grid 150x150/130 with possibility to close the opening