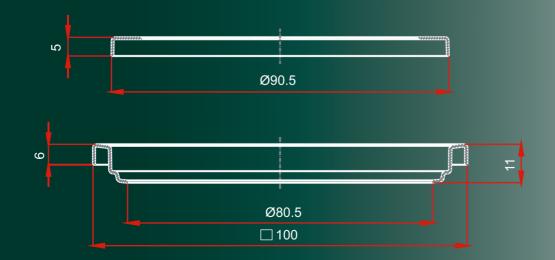

Production program has floor grids with dimensions 100x100mm, 120x120mm, 150x150mm.

FLOOR GRID 100x100x0.6mm

**FLOOR** 

**GRIDS** 

**MODEL 1** 

FLOOR GRIDS 150x150x1.2mm MODEL 3

FLOOR GRIDS 200x200/130

FLOOR GRID 120x120/95