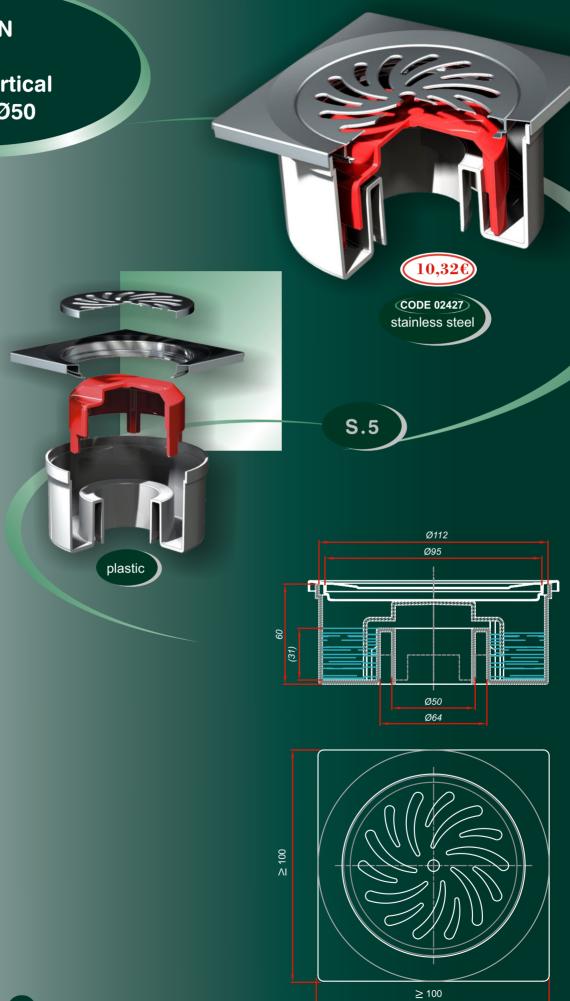

## **SIPHONS**

Siphon is beside grid, constituent part of the drainage and it's basic function is that, by system of siphoning, prevents the flow of unpleasant smells from sewerage system; and also to keep bigger pieces of filth in siphon's vessel. In siphon's vessel a large quantity of liquid is stored and that anables drainage, which could lead to loss of it's basic function. Cleaning procedure of the vessel is quite simple.

They are produced on machines for injection pressing of plastomer and they are intended for standard sewerage pipes, diameter Ø50mm.

Siphons can be devided into 2 groups: with vertical and with horizontal outlets. They can be fitted-in to "thin" floors.

All floor grids from our production program is compatibile with siphons (except floor grid IN.1.1. and IN.1.8).

**BATHTUB DOORS** 

BATHTUB DOORS IN.2

Bathtub doors consists of frame and the cover and they are completely made of high quality, corrosion resistant steel plates and resistant to chemical means.