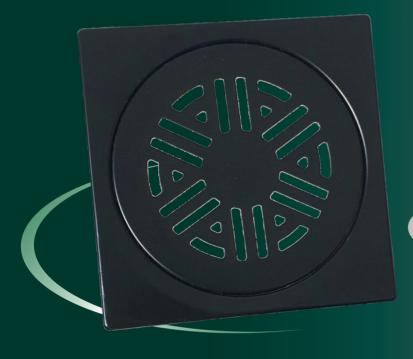

Production program has floor grids with dimensions 100x100mm, 120x120mm, 150x150mm.

FLOOR GRID 100x100x0.6mm

**FLOOR** 

**GRIDS** 

**MODEL 1** 

FLOOR GRIDS 150x150x1.2mm MODEL 3

FLOOR GRIDS 200x200/130

FLOOR GRID 120x120/95