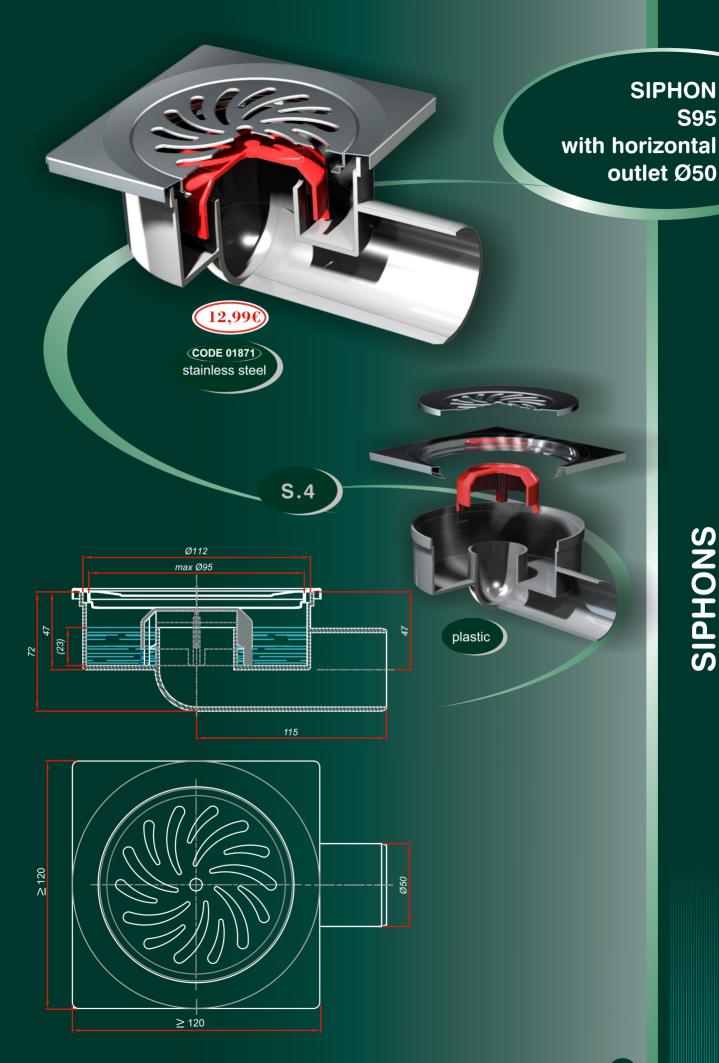

## **SIPHONS**

Siphon is beside grid, constituent part of the drainage and it's basic function is that, by system of siphoning, prevents the flow of unpleasant smells from sewerage system; and also to keep bigger pieces of filth in siphon's vessel. In siphon's vessel a large quantity of liquid is stored and that anables drainage, which could lead to loss of it's basic function. Cleaning procedure of the vessel is quite simple.

They are produced on machines for injection pressing of plastomer and they are intended for standard sewerage pipes, diameter Ø50mm.

Siphons can be devided into 2 groups: with vertical and with horizontal outlets. They can be fitted-in to "thin" floors.

All floor grids from our production program is compatibile with siphons (except floor grid IN.1.1. and IN.1.8).

**BATHTUB DOORS** 

BATHTUB DOORS IN.2

Bathtub doors consists of frame and the cover and they are completely made of high quality, corrosion resistant steel plates and resistant to chemical means.