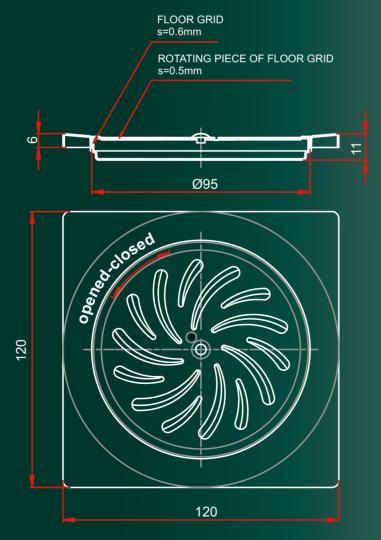

FLOOR GRID, sealing type 120x120/95

11,99€)

code 01529 stainless steel

Floor grid 120x120/95 with possibility to close the opening

FLOOR GRID, sealing type 150x150/130

14,54€)

CODE 01536

stainless steel