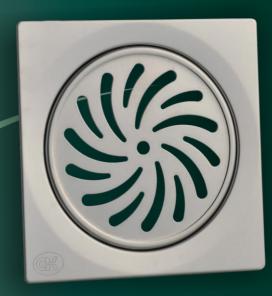

FLOOR GRID, sealing type 120x120/95

11,99€)

code 01529 stainless steel

Floor grid 120x120/95 with possibility to close the opening

FLOOR GRID, sealing type 150x150/130

14,54€)

CODE 01536

stainless steel