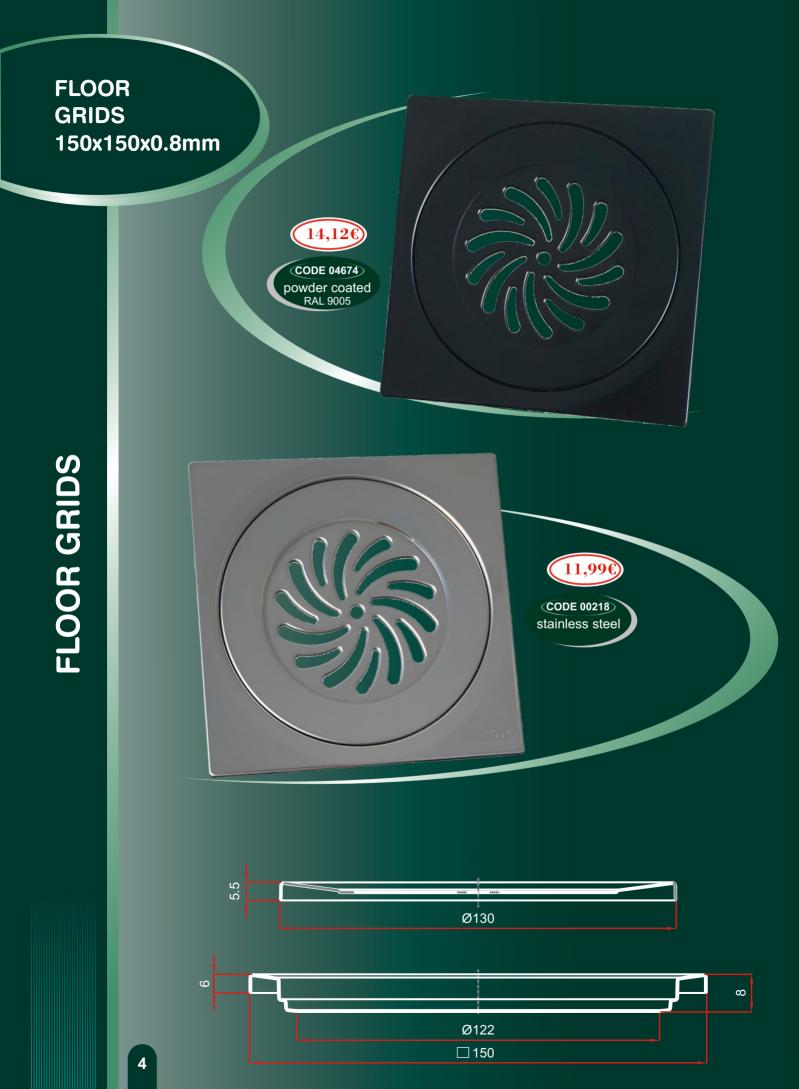

Production program has floor grids with dimensions 100x100mm, 120x120mm, 150x150mm.

FLOOR GRID 100x100x0.6mm

**FLOOR** 

**GRIDS** 

**MODEL 1** 

FLOOR GRIDS 150x150x1.2mm MODEL 3

FLOOR GRIDS 200x200/130

FLOOR GRID 120x120/95