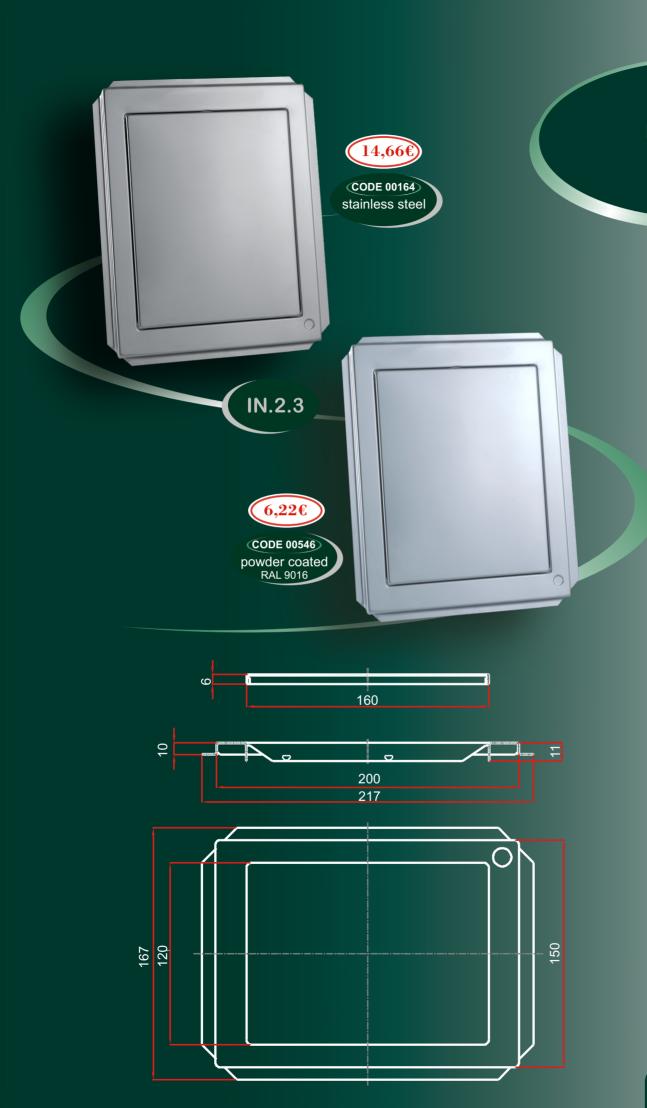

All floor grids from our production program is compatibile with siphons (except floor grid IN.1.1. and IN.1.8).

**BATHTUB DOORS** 

BATHTUB DOORS IN.2

Bathtub doors consists of frame and the cover and they are completely made of high quality, corrosion resistant steel plates and resistant to chemical means.

By designing solution, it is provided easy opening and fitting-in of the cover, and sealing prevents the entrance of unpleasant smells into the room.

Production program includes a very large range of dimensions, adjusted to the dimensions of tiles which can be found in the market.